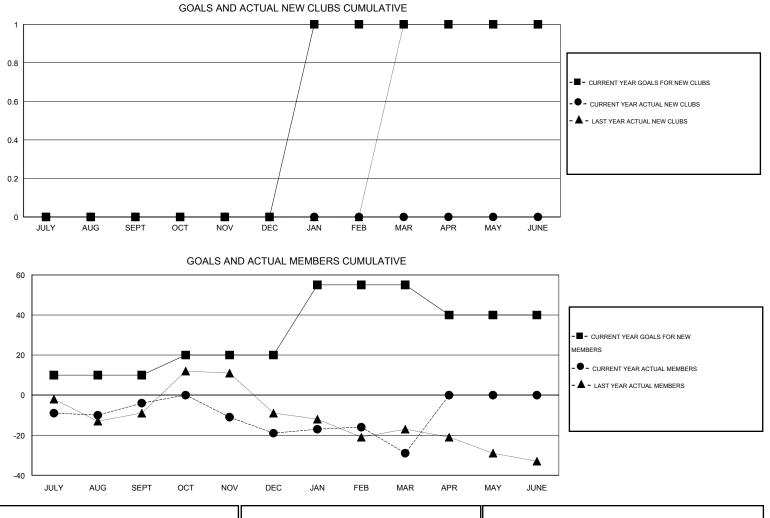

## GMT: John Muller

| LOCATION AUSTRALIA |
|--------------------|
|                    |

GMT CA 7

| Clubs                 |                  |           |                  | Members               |               |                    |                                     |                    |                  |
|-----------------------|------------------|-----------|------------------|-----------------------|---------------|--------------------|-------------------------------------|--------------------|------------------|
| RESULTS FOR 2014-2015 |                  |           |                  | RESULTS FOR 2014-2015 |               |                    |                                     |                    |                  |
| QUARTER               | NEW CLUB<br>GOAL | NEW CLUBS | DROPPED<br>CLUBS | NET<br>GAIN/LOSS      | QUARTER       | NEW MEMBER<br>GOAL | CHARTER AND<br>NEW MEMBERS<br>ADDED | DROPPED<br>MEMBERS | NET<br>GAIN/LOSS |
| JULY/AUG/SEPT         | 0                | 0         | 0                | 0                     | JULY/AUG/SEPT | 10                 | 46                                  | 50                 | -4               |
| OCT/NOV/DEC           | 0                | 0         | 1                | -1                    | OCT/NOV/DEC   | 10                 | 28                                  | 43                 | -15              |
| JAN/FEB/MAR           | 1                | 0         | 0                | 0                     | JAN/FEB/MAR   | 35                 | 28                                  | 38                 | -10              |
| APR/MAY/JUNE          | 0                | 0         | 0                | 0                     | APR/MAY/JUNE  | -15                | 0                                   | 0                  | 0                |